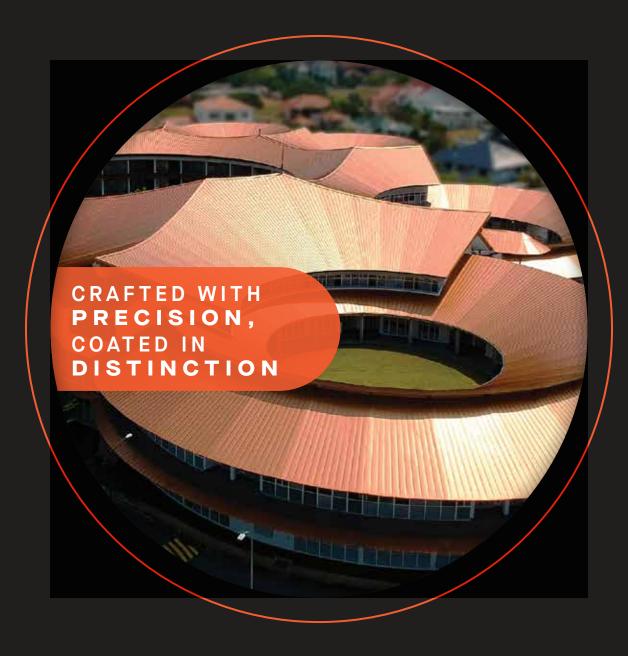

### **Outstanding Corrosion Resistance**

With superior corrosion resistance compared to other coated steels, COLORBOND® steel along with its ZINCALUME® steel substrate core and proprietary paint system safeguard buildings even in severe marine environments.

Conventional prepainted steel

Colerbond

Colerbond