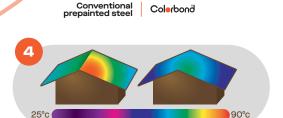

#### **Reflects Heat for More Comfort**

COLORBOND® steel is also an intelligent heat insulator. It keeps interiors cool with the help of THERMATECH® Technology, which reduces heat transmitted through the roof<sup>^</sup>. This contributes to energy conservation and enables better compliance with Green Building rating requirements^^.

- ^ Compared to conventional paint system.
- ^^ Subject to building design.

Our Team is Ever Ready to Assist