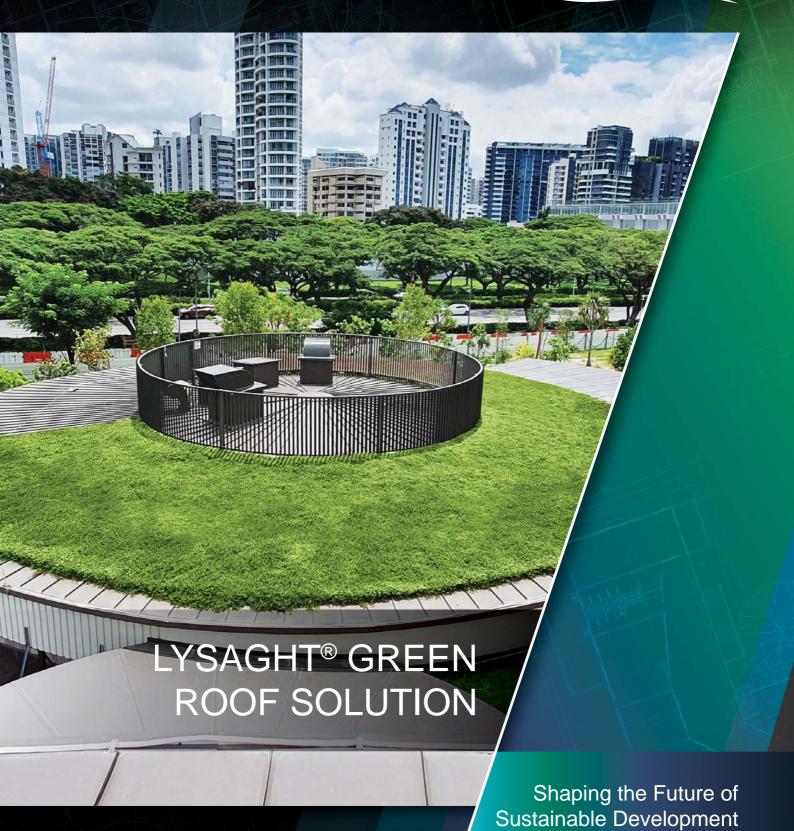

## Lysaght® Green Roof Solution Crafted to Meet Any Building Design and Functionality

Carefully designed and paired with Lysaght® concealed-fixing roof profiles, such as Klip-Lok®, 360 Seam®/ Locked Seam® for complete watertightness, Lysaght® Green Roof Solution is versatile to be adopted for main roofs, recreational rooftop gardens, walkways, car park shades, bus stands, and many more.

Tested in BlueScope Products Innovation Centre, here are the unmatched benefits and peace of mind when you choose Lysaght® Green Roof Solution:

Enhanced heat and acoustic insulation - carefully designed system delivers superb indoor comfort and eliminates the rain tapping noises.