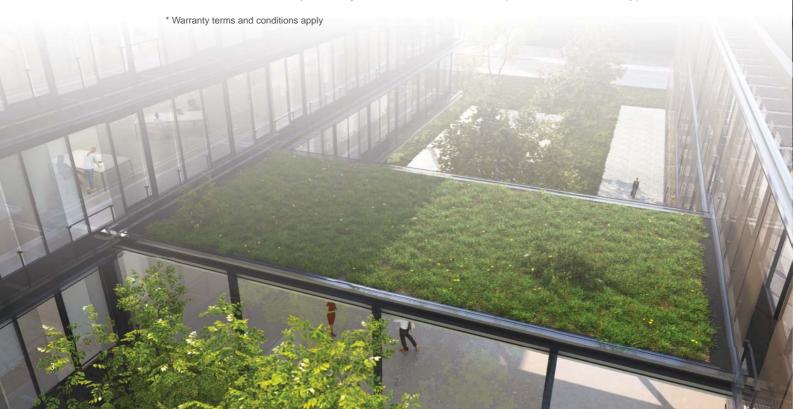

## Why Green Roof?

Sustainability is an integral requirement of any modern architecture and development project. And it should start with a robustly designed and aesthetically pleasing green roof system.

Choosing the right green roof solution not only helps in achieving the Green Building Assessment Objectives, it also extends the lifespan of the roof and allows your property to appreciate better in the long run.

## Lysaght® Green Roof Solution Crafted to Meet Any Building Design and Functionality

Carefully designed and paired with Lysaght® concealed-fixing roof profiles, such as Klip-Lok®, 360 Seam®/ Locked Seam® for complete watertightness, Lysaght® Green Roof Solution is versatile to be adopted for main roofs, recreational rooftop gardens, walkways, car park shades, bus stands, and many more.

Tested in BlueScope Products Innovation Centre, here are the unmatched benefits and peace of mind when you choose Lysaght® Green Roof Solution:

Enhanced heat and acoustic insulation - carefully designed system delivers superb indoor comfort and eliminates the rain tapping noises.