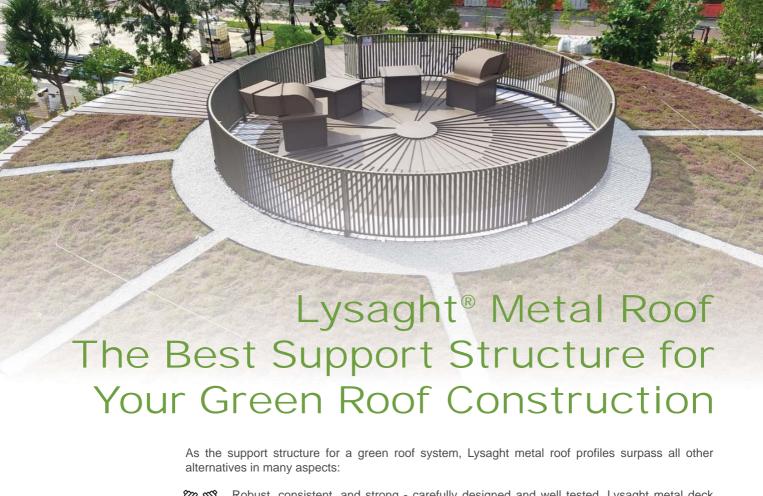

Robust, consistent, and strong - carefully designed and well tested, Lysaght metal deck profiles effectively support the weight loading of the substrates, components, and foot-traffic.

Easy to install, efficient in progress - No curing time required after installation and instantly ready for greenery work.

Sustainability - Metal is recyclable with a longer lifespan compared to the concrete conventionally used in green roofs construction.

Aesthetically pleasing - Lysaght metal deck offers flexibility in curved and tapered roof design, so your green roof doesn't need to be flat and squre. It blends well with the building design, so the exposed metal roof looks harmonious even without vegetation.