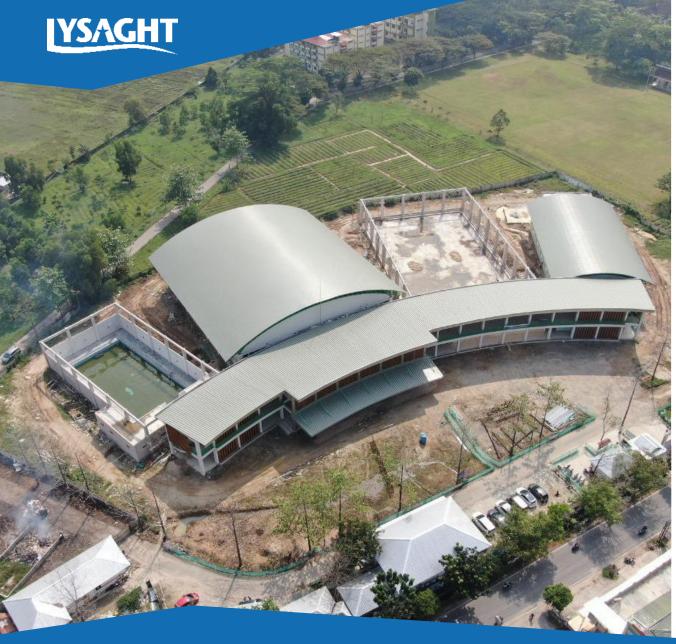

#### Education

Universitas Islam Negeri Raden Intan is the oldest Islamic university in Lampung. The development of 6 new buildings is essential to support the increasing number of students and activities. The new development also includes public facilities. LYSAGHT® FLEX-LOK® capability to form curved and tapered sheets is suitable to form a curve-shaped roof.

#### **Profile**

LYSAGHT® FLEX-LOK®

#### Material

COLORBOND®

#### Color

Mist Green

#### **On-site Production**

Mobile Rollforming & On-site Curving

Supplied in 2022

**Profile Datasheet** 

Click here, or Scan QR Code