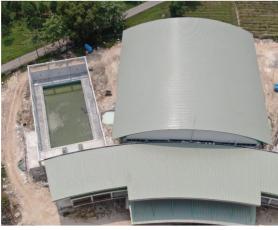

#### Education

Universitas Islam Negeri Raden Intan is the oldest Islamic university in Lampung. The development of 6 new buildings is essential to support the increasing number of students and activities. The new development also includes public facilities. LYSAGHT® FLEX-LOK® capability to form curved and tapered sheets is suitable to form a curve-shaped roof.

#### **Profile**

LYSAGHT® FLEX-LOK®

#### Material

COLORBOND®

#### Color

Mist Green

#### **On-site Production**

Mobile Rollforming & On-site Curving

Supplied in 2022

**Profile Datasheet** 

Click here, or Scan QR Code