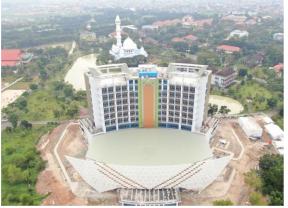

#### Education

Universitas Islam Negeri Raden Intan is the oldest Islamic university in Lampung. The development of 6 new buildings is essential to support the increasing number of students and activities. The new development also includes public facilities. LYSAGHT® FLEX-LOK® capability to form curved and tapered sheets is suitable to form a curve-shaped roof.