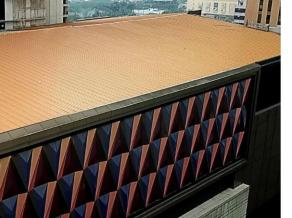

The gold color of LYSAGHT® KLIP-LOK® OPTIMA using special Sky Gold color from COLORBOND® provides a unique view from the top.

#### **Profile**

LYSAGHT® KLIP-LOK® OPTIMA

### Material

COLORBOND®

## Color

Sky Gold