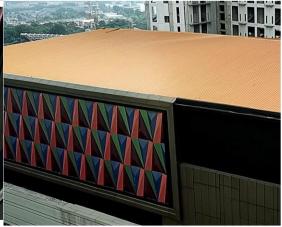

The gold color of LYSAGHT® KLIP-LOK® OPTIMA using special Sky Gold color from COLORBOND® provides a unique view from the top.

#### **Profile**

LYSAGHT® KLIP-LOK® OPTIMA

### Material

COLORBOND®

## Color

Sky Gold