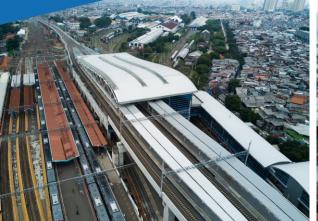

### **Train Station**

Manggarai Station becomes the new pride of the city. The new modern and clean look achieved with the implementation of this large curvy roof.

It's a challenging task to deliver the required length with the curve shape to site while the station remain in operation. Our mobile rollforming service allow the task to be delivered smoothly.