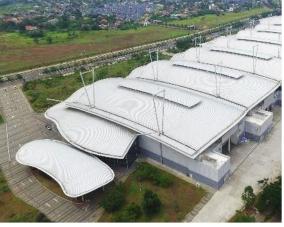

#### **Exhibition Hall**

At 220,000sqm, Indonesia Convention Exhibition(ICE) is the venue for major meetings, incentives, conventions and exhibitions(MICE) events in Indonesia.

Housing it all is the FLEX-LOK® Roofing System made from Gull-Grey COLORBOND® steel. It's a structural architectural roofing panel that's mechanically field-seamed for water tightness and resistance to wind uplift perfect for the humid tropical weather.