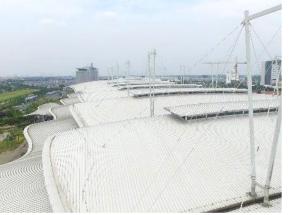

#### **Exhibition Hall**

At 220,000sqm, Indonesia Convention Exhibition(ICE) is the venue for major meetings, incentives, conventions and exhibitions(MICE) events in Indonesia.

Housing it all is the FLEX-LOK® Roofing System made from Gull-Grey COLORBOND® steel. It's a structural architectural roofing panel that's mechanically field-seamed for water tightness and resistance to wind uplift perfect for the humid tropical weather.